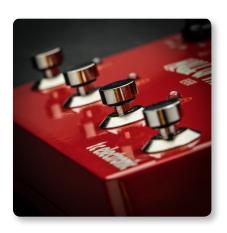

## 4 Times the MASHing Power

With a quartet of our award-winning MASH switches onboard, HALL OF FAME 2 X4 REVERB sets the standard for expressive reverb effects. Aside from toggling between 4 different verb tones, each MASH switch can handle up to 3 effect parameters, reacting to how hard you press the switch with your foot.

#### Your Private Vault at the Reverb Bank

It's well and good to have 4 preset footswitches at your disposal, but If you're really getting into some seriously reverb-laden music, you might as well go all in and double up the stakes. HALL OF FAME 2 X4 REVERB's two preset banks let you step on a brand new set of verbs, totaling 8 different easily-accessible presets. That should be enough to get you through the first half of your set...