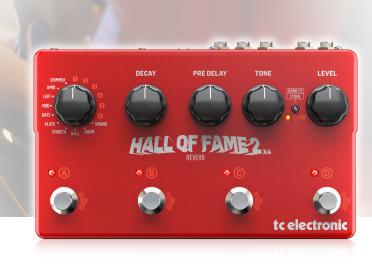

# HALL OF FAME 2 X4 REVERB

Acclaimed Reverb Pedal Expanded with 4 MASH Switches, Shimmer Reverb and 8 Reverb Presets

- Famous reverb pedal with 4 pressure-sensitive footswitches for complete control of ambience
- 4 MASH footswitches let you toggle between reverb sounds instantly
- New Shimmer reverb uses SUB 'N' UP OCTAVER algorithm for other-worldly sounds
- Preset bank switch lets you easily access up to 8 stored reverb presets
- 10 quality reverb types plus 6
   TonePrint slots that let you store effects and artist TonePrints
- Pre-delay knob for fine tuning reverb response time provides total reverb control
- MASH footswitches give you powerful effect-specific real-time parameter control
- Craft reverbs and assign MASH functionality with free TonePrint Editor (PC, Mac\*, iPhone\*, Android\* and iPad\*)
- Works flawlessly with both guitar and FX loop level signals
- Expression pedal and MIDI inputs let you control parameters and switch presets remotely
- Mono and Stereo inputs and outputs give optimal versatility
- Analog-Dry-Through maintains integrity of analog dry signal path even when reverb is on
- 3-Year Warranty Program\*
- Designed and engineered in Denmark

How do you get too much reverb? Trick question – kinda like, how much bacon is too much? There's never too much! With a wealth of studio-quality algorithms on tap and 4 preset buttons that double as MASH expression switches, HALL OF FAME 2 X4 REVERB is the ultimate ambience powerhouse.

From tiny tiled bathroom stall reflections and earthy, cavernous reverberations to gargantuan, atmospheric ambience, HALL OF FAME 2 X4 REVERB has them all and more. With 10 unique, professional-grade reverb presets including TC's legendary Hall algorithm and our otherworldly Shimmer algorithm that utilizes our proprietary polyphonic octave algorithm from SUB'N'UP, there's something for every situation.