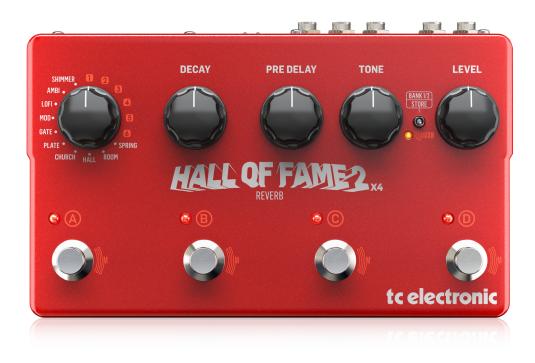

# HALL OF FAME 2 X4 REVERB

Acclaimed Reverb Pedal Expanded with 4 MASH Switches, Shimmer Reverb and 8 Reverb Presets

- Famous reverb pedal with 4 pressure-sensitive footswitches for complete control of ambience
- 4 MASH footswitches let you toggle between reverb sounds instantly
- New Shimmer reverb uses SUB 'N' UP OCTAVER algorithm for other-worldly sounds
- Preset bank switch lets you easily access up to 8 stored reverb presets
- 10 quality reverb types plus 6
   TonePrint slots that let you store effects and artist TonePrints
- Pre-delay knob for fine tuning reverb response time provides total reverb control
- MASH footswitches give you powerful effect-specific real-time parameter control
- Craft reverbs and assign MASH functionality with free TonePrint Editor (PC, Mac\*, iPhone\*, Android\* and iPad\*)
- Works flawlessly with both guitar and FX loop level signals
- Expression pedal and MIDI inputs let you control parameters and switch presets remotely
- Mono and Stereo inputs and outputs give optimal versatility
- Analog-Dry-Through maintains integrity of analog dry signal path even when reverb is on
- 3-Year Warranty Program\*
- Designed and engineered in Denmark

## 4 Times the MASHing Power

With a quartet of our award-winning MASH switches onboard, HALL OF FAME 2 X4 REVERB sets the standard for expressive reverb effects. Aside from toggling between 4 different verb tones, each MASH switch can handle up to 3 effect parameters, reacting to how hard you press the switch with your foot.

#### Your Private Vault at the Reverb Bank

It's well and good to have 4 preset footswitches at your disposal, but If you're really getting into some seriously reverb-laden music, you might as well go all in and double up the stakes. HALL OF FAME 2 X4 REVERB's two preset banks let you step on a brand new set of verbs, totaling 8 different easily-accessible presets. That should be enough to get you through the first half of your set...