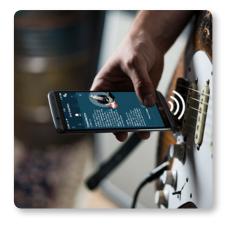

#### Beam!

Download the free TonePrint app for Android and iPhone, choose the TonePrint you want to hear and beam it instantly from your phone through your guitar's pickup into your TonePrint pedal. No cables needed!

Learn more about beaming TonePrints.