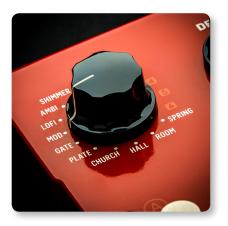

From tiny tiled bathroom stall reflections and earthy, cavernous reverberations to gargantuan, atmospheric ambience, HALL OF FAME 2 X4 REVERB has them all and more. With 10 unique, professional-grade reverb presets including TC's legendary Hall algorithm and our otherworldly Shimmer algorithm that utilizes our proprietary polyphonic octave algorithm from SUB'N'UP, there's something for every situation.

#### Your Private Vault at the Reverb Bank

It's well and good to have 4 preset footswitches at your disposal, but If you're really getting into some seriously reverb-laden music, you might as well go all in and double up the stakes. HALL OF FAME 2 X4 REVERB's two preset banks let you step on a brand new set of verbs, totaling 8 different easily-accessible presets. That should be enough to get you through the first half of your set...