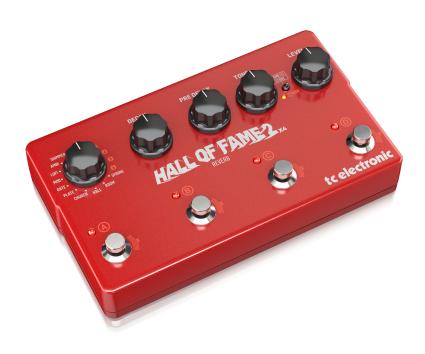

# HALL OF FAME 2 X4 REVERB

Acclaimed Reverb Pedal Expanded with 4 MASH Switches, Shimmer Reverb and 8 Reverb Presets

- Famous reverb pedal with 4 pressure-sensitive footswitches for complete control of ambience
- 4 MASH footswitches let you toggle between reverb sounds instantly
- New Shimmer reverb uses SUB 'N' UP OCTAVER algorithm for other-worldly sounds
- Preset bank switch lets you easily access up to 8 stored reverb presets
- 10 quality reverb types plus 6
   TonePrint slots that let you store effects and artist TonePrints
- Pre-delay knob for fine tuning reverb response time provides total reverb control
- MASH footswitches give you powerful effect-specific real-time parameter control
- Craft reverbs and assign MASH functionality with free TonePrint Editor (PC, Mac\*, iPhone\*, Android\* and iPad\*)
- Works flawlessly with both guitar and FX loop level signals
- Expression pedal and MIDI inputs let you control parameters and switch presets remotely
- Mono and Stereo inputs and outputs give optimal versatility
- Analog-Dry-Through maintains integrity of analog dry signal path even when reverb is on
- 3-Year Warranty Program\*
- Designed and engineered in Denmark

## 4 Times the MASHing Power

With a quartet of our award-winning MASH switches onboard, HALL OF FAME 2 X4 REVERB sets the standard for expressive reverb effects. Aside from toggling between 4 different verb tones, each MASH switch can handle up to 3 effect parameters, reacting to how hard you press the switch with your foot.

#### Your Private Vault at the Reverb Bank

It's well and good to have 4 preset footswitches at your disposal, but If you're really getting into some seriously reverb-laden music, you might as well go all in and double up the stakes. HALL OF FAME 2 X4 REVERB's two preset banks let you step on a brand new set of verbs, totaling 8 different easily-accessible presets. That should be enough to get you through the first half of your set...