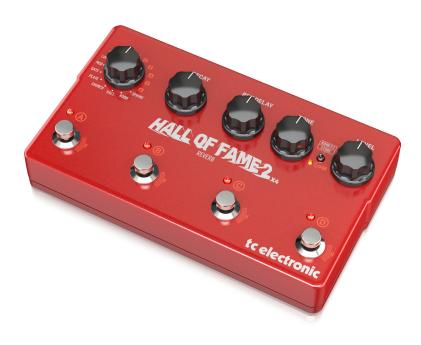

# HALL OF FAME 2 X4 REVERB

Acclaimed Reverb Pedal Expanded with 4 MASH Switches, Shimmer Reverb and 8 Reverb Presets

- Famous reverb pedal with 4 pressure-sensitive footswitches for complete control of ambience
- 4 MASH footswitches let you toggle between reverb sounds instantly
- New Shimmer reverb uses SUB 'N' UP OCTAVER algorithm for other-worldly sounds
- Preset bank switch lets you easily access up to 8 stored reverb presets
- 10 quality reverb types plus 6
   TonePrint slots that let you store effects and artist TonePrints
- Pre-delay knob for fine tuning reverb response time provides total reverb control
- MASH footswitches give you powerful effect-specific real-time parameter control
- Craft reverbs and assign MASH functionality with free TonePrint Editor (PC, Mac\*, iPhone\*, Android\* and iPad\*)
- Works flawlessly with both guitar and FX loop level signals
- Expression pedal and MIDI inputs let you control parameters and switch presets remotely
- Mono and Stereo inputs and outputs give optimal versatility
- Analog-Dry-Through maintains integrity of analog dry signal path even when reverb is on
- 3-Year Warranty Program\*
- Designed and engineered in Denmark

## 4 Times the MASHing Power

With a quartet of our award-winning MASH switches onboard, HALL OF FAME 2 X4 REVERB sets the standard for expressive reverb effects. Aside from toggling between 4 different verb tones, each MASH switch can handle up to 3 effect parameters, reacting to how hard you press the switch with your foot.

#### Your Private Vault at the Reverb Bank

It's well and good to have 4 preset footswitches at your disposal, but If you're really getting into some seriously reverb-laden music, you might as well go all in and double up the stakes. HALL OF FAME 2 X4 REVERB's two preset banks let you step on a brand new set of verbs, totaling 8 different easily-accessible presets. That should be enough to get you through the first half of your set...