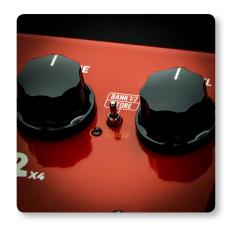

#### Your Private Vault at the Reverb Bank

It's well and good to have 4 preset footswitches at your disposal, but If you're really getting into some seriously reverb-laden music, you might as well go all in and double up the stakes. HALL OF FAME 2 X4 REVERB's two preset banks let you step on a brand new set of verbs, totaling 8 different easily-accessible presets. That should be enough to get you through the first half of your set...