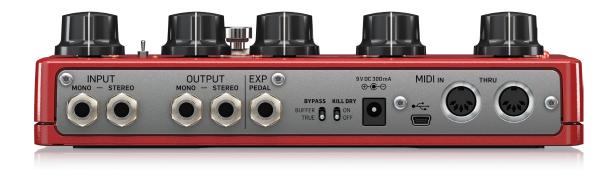

### **True to Tone**

You love tone, so do we, and our design philosophy testifies to that. So whatever route you wanna go, we got your back. With optimized headroom, True Bypass or Buffered Bypass switch and Kill-Dry on/off, this pedal guarantees optimal tonal integrity and zero loss of tone. And, no matter if the pedal is on or off your precious dry sound is always passed through the pedal unharmed in all it's pure analog glory due to an Analog-Dry-Through.